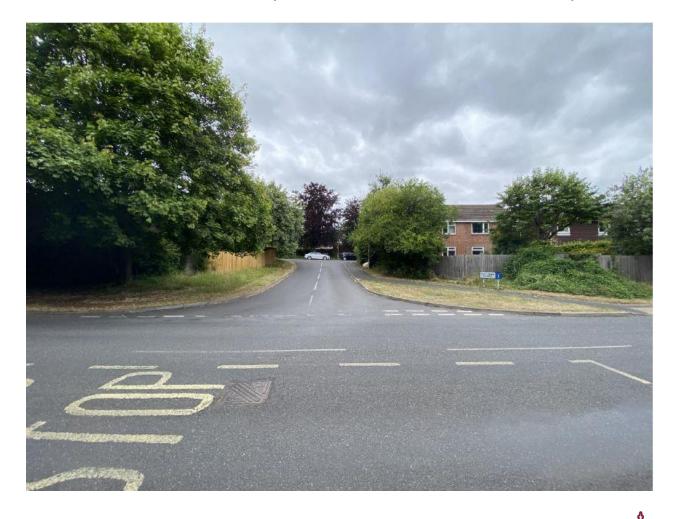

# 22/00021/FUL-119 May Tree Close, Badger Farm, SO22 4JF

Retrospective planning approval for a 20m natural wood fence



#### **Location Plan**



#### Aerial Photograph



#### **Estates Map**



# View towards May Tree Close from Meadow Way



# Google Street View showing site from Meadow Way



# Photo showing the opposite side



#### Photo looking towards the fencing



#### Photo looking towards the principal elevation of dwelling



#### Photo from May Tree Close looking towards Meadow Way



#### Google Street View May Tree Close looking towards Meadow Way





# Photo from May Tree Close looking towards Meadow Way



#### Photos looking towards May Tree Close from Meadow Way



# Photo within May Tree Close looking towards entrance road