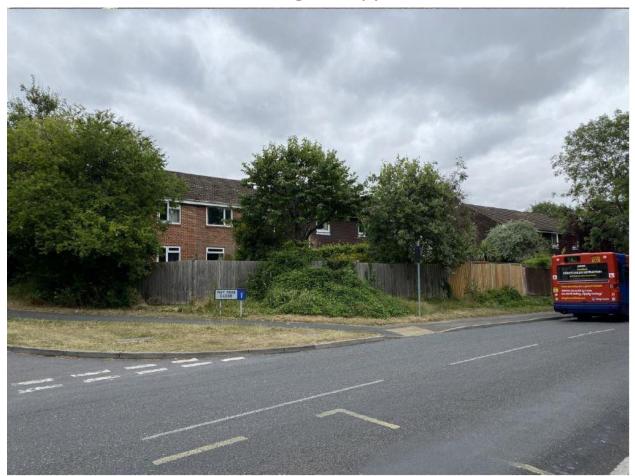

# 22/00021/FUL-119 May Tree Close, Badger Farm, SO22 4JF

Retrospective planning approval for a 20m natural wood fence



#### **Location Plan**



#### Aerial Photograph



#### **Estates Map**



# View towards May Tree Close from Meadow Way



# Google Street View showing site from Meadow Way



# Photo showing the opposite side



#### Photo looking towards the fencing



#### Photo looking towards the principal elevation of dwelling



#### Photo from May Tree Close looking towards Meadow Way



#### Google Street View May Tree Close looking towards Meadow Way





# Photo from May Tree Close looking towards Meadow Way



#### Photos looking towards May Tree Close from Meadow Way



# Photo within May Tree Close looking towards entrance road