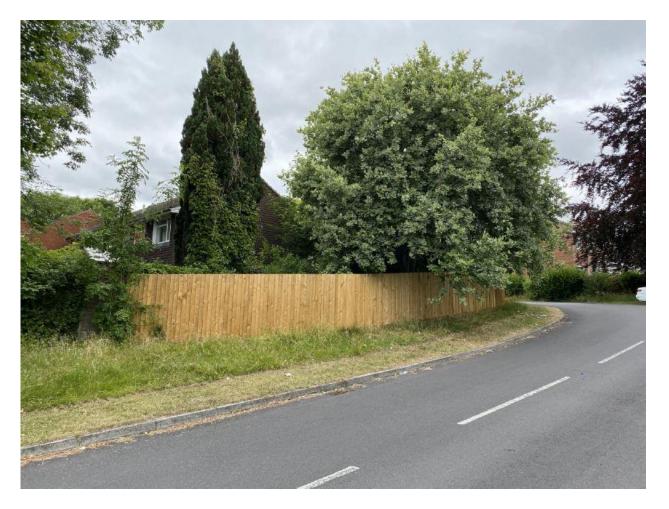

# 22/00021/FUL-119 May Tree Close, Badger Farm, SO22 4JF

Retrospective planning approval for a 20m natural wood fence



#### **Location Plan**



#### Aerial Photograph



#### **Estates Map**



# View towards May Tree Close from Meadow Way



# Google Street View showing site from Meadow Way



# Photo showing the opposite side



#### Photo looking towards the fencing



#### Photo looking towards the principal elevation of dwelling



#### Photo from May Tree Close looking towards Meadow Way



#### Google Street View May Tree Close looking towards Meadow Way





# Photo from May Tree Close looking towards Meadow Way



#### Photos looking towards May Tree Close from Meadow Way



# Photo within May Tree Close looking towards entrance road