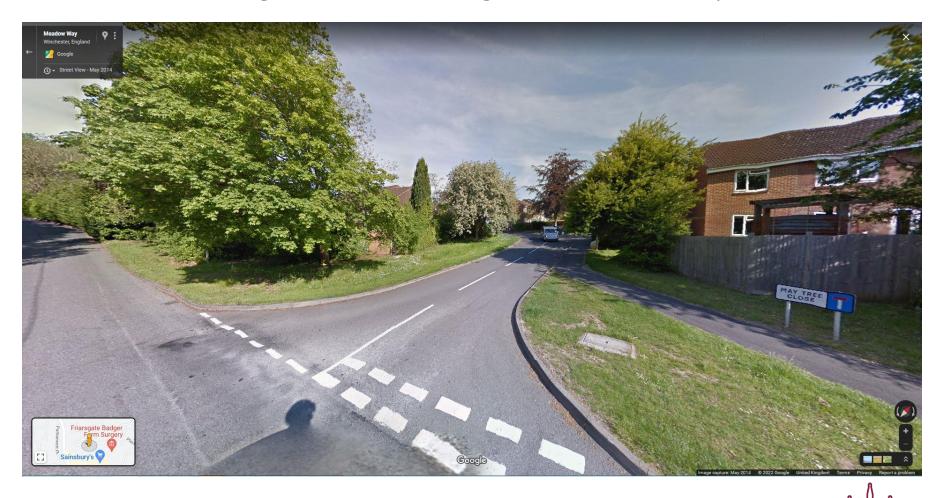

# Google Street View showing site from Meadow Way

#### Google Street View May Tree Close looking towards Meadow Way