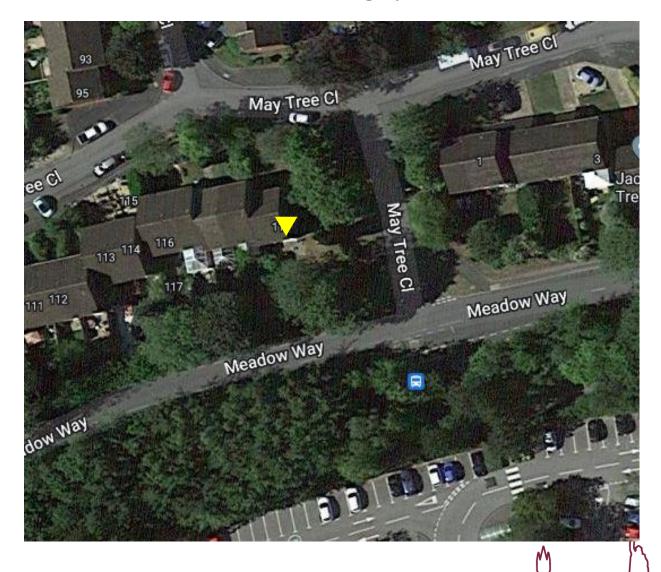

# 22/00021/FUL-119 May Tree Close, Badger Farm, SO22 4JF

Retrospective planning approval for a 20m natural wood fence



#### **Location Plan**



#### Aerial Photograph



#### **Estates Map**



# View towards May Tree Close from Meadow Way



# Google Street View showing site from Meadow Way



# Photo showing the opposite side



#### Photo looking towards the fencing



#### Photo looking towards the principal elevation of dwelling



#### Photo from May Tree Close looking towards Meadow Way



#### Google Street View May Tree Close looking towards Meadow Way





# Photo from May Tree Close looking towards Meadow Way



#### Photos looking towards May Tree Close from Meadow Way



# Photo within May Tree Close looking towards entrance road