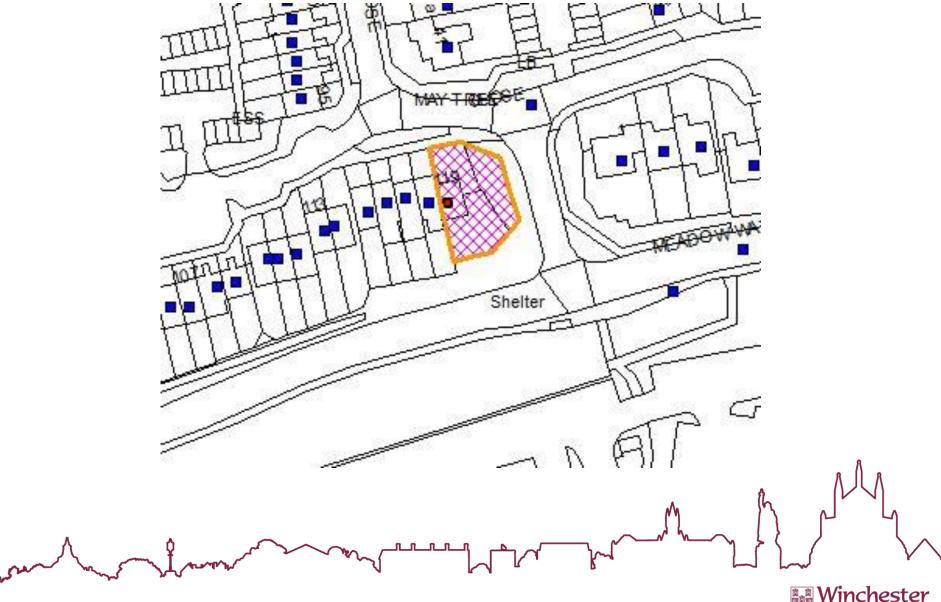

# 22/00021/FUL-119 May Tree Close, Badger Farm, SO22 4JF

Retrospective planning approval for a 20m natural wood fence



#### **Location Plan**



#### Aerial Photograph



#### **Estates Map**



# View towards May Tree Close from Meadow Way



# Google Street View showing site from Meadow Way



# Photo showing the opposite side



#### Photo looking towards the fencing



#### Photo looking towards the principal elevation of dwelling



#### Photo from May Tree Close looking towards Meadow Way



#### Google Street View May Tree Close looking towards Meadow Way





# Photo from May Tree Close looking towards Meadow Way



#### Photos looking towards May Tree Close from Meadow Way



# Photo within May Tree Close looking towards entrance road