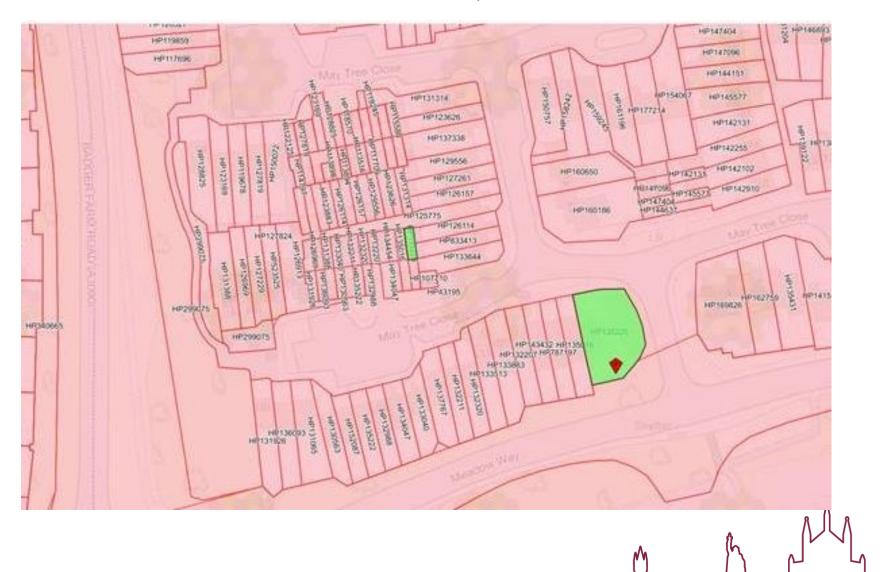

# 22/00021/FUL-119 May Tree Close, Badger Farm, SO22 4JF

Retrospective planning approval for a 20m natural wood fence



#### **Location Plan**



#### Aerial Photograph



#### **Estates Map**



# View towards May Tree Close from Meadow Way



# Google Street View showing site from Meadow Way



# Photo showing the opposite side



#### Photo looking towards the fencing



#### Photo looking towards the principal elevation of dwelling



#### Photo from May Tree Close looking towards Meadow Way



#### Google Street View May Tree Close looking towards Meadow Way





# Photo from May Tree Close looking towards Meadow Way



#### Photos looking towards May Tree Close from Meadow Way



# Photo within May Tree Close looking towards entrance road