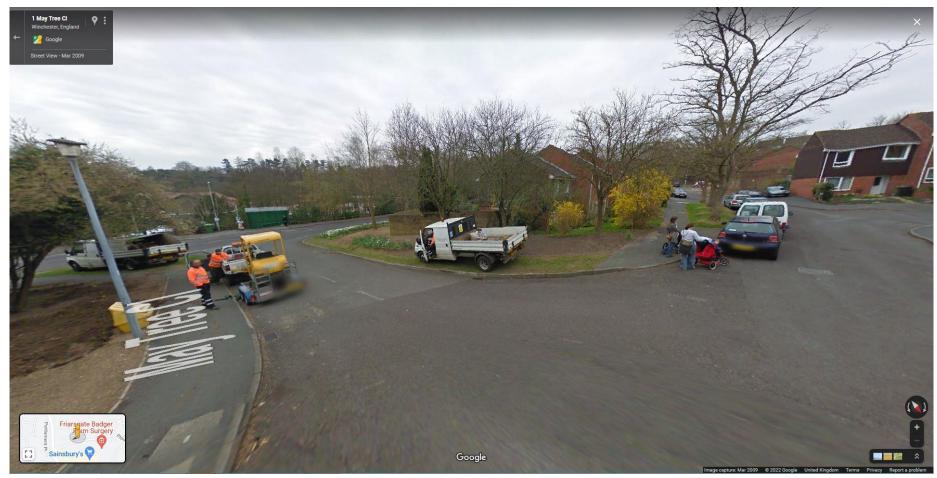

# 22/00021/FUL-119 May Tree Close, Badger Farm, SO22 4JF

Retrospective planning approval for a 20m natural wood fence



#### **Location Plan**



#### Aerial Photograph



#### **Estates Map**



# View towards May Tree Close from Meadow Way



# Google Street View showing site from Meadow Way



# Photo showing the opposite side



#### Photo looking towards the fencing



#### Photo looking towards the principal elevation of dwelling



#### Photo from May Tree Close looking towards Meadow Way



#### Google Street View May Tree Close looking towards Meadow Way





# Photo from May Tree Close looking towards Meadow Way



#### Photos looking towards May Tree Close from Meadow Way



# Photo within May Tree Close looking towards entrance road